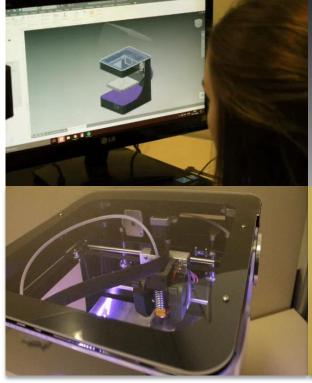

#### Medalhas de Bronze

✓ Robótica Móvel

Competências Impressora 3D

Manufatura **Aditiva** 

#### **Completamente feita por** aprendizes:

- Projeto
- Confecção
- Montagem