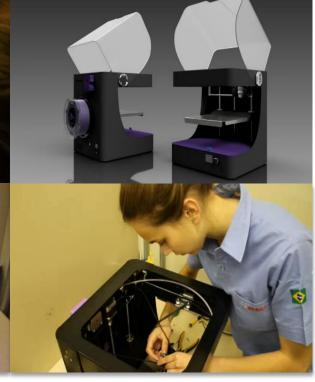

#### Medalhas de Bronze

✓ Robótica Móvel

Competências Impressora 3D

Manufatura **Aditiva** 

#### **Completamente feita por** aprendizes:

- Projeto
- Confecção
- Montagem