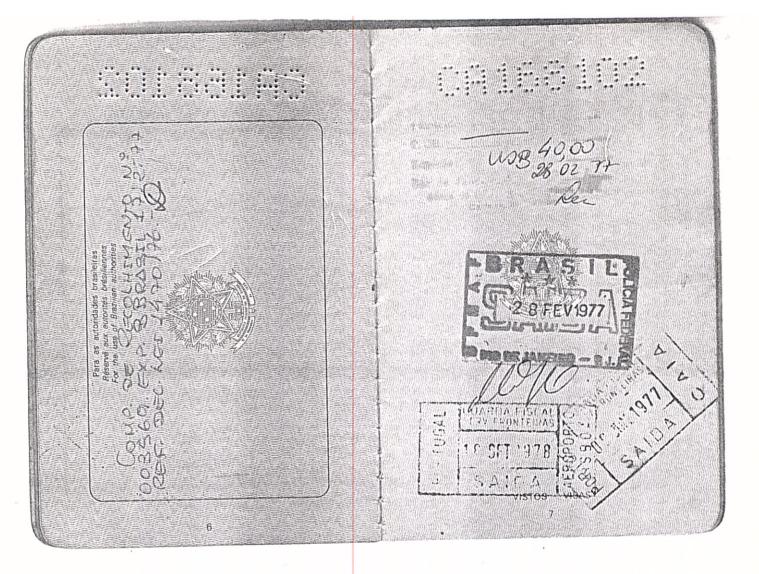

nome do l'arq: spele des no beer demans Brere lusto rico

Lista n/an Ensurand- Roling RJ 764 Month in du han ch See. 150 · 104. 12)~ fis C Sternud ller F GOC 1974